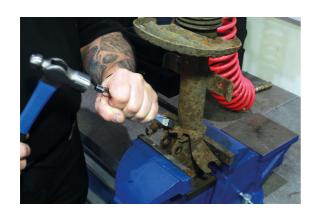

## **Punch & Chisel Set 16pc**

A comprehensive set of punches and chisels, manufactured from chrome molybdenum with a chrome plated finish, comprising; a set of 3 cold chisels, 2 centre punches, 5 pin punches and 5 taper punches. All supplied in an EVA foam tray, designed to fit roll cab drawers, keeping the tools clean, tidy and ready for use.