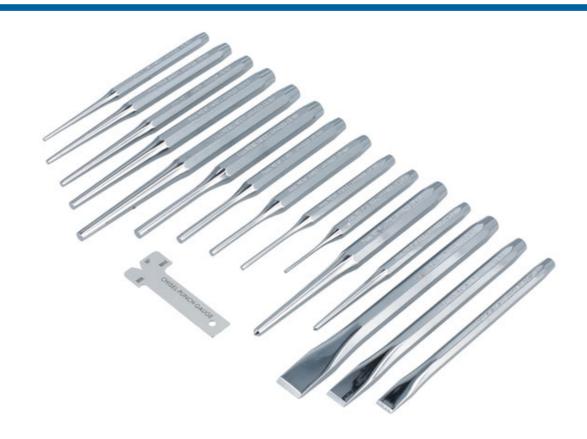

## **Punch & Chisel Set 16pc**

A comprehensive set of punches and chisels, manufactured from chrome molybdenum with a chrome plated finish, comprising; a set of 3 cold chisels, 2 centre punches, 5 pin punches and 5 taper punches. All supplied in an EVA foam tray, designed to fit roll cab drawers, keeping the tools clean, tidy and ready for use.

## **Additional Information**

- Includes: 3x cold chisels: 16 x 165mm. 12 x 153mm. 10 x 140mm; 2x centre punches: 5 x 153mm. 3 x 128mm.
- 5x pin punches: 6 x 146mm. 5 x 133mm. 4 x 127mm. 3 x 122mm. 2 x 108mm; 5x taper punches: 6 x 171mm. 5 x 158mm. 4 x 153mm. 3 x 146mm. 2 x 134mm.
- 1x chisel punch gauge.
- Manufactured from chrome molybdenum (SNCM+V) with a chrome plated finish.
- Presented in an EVA foam tray (37 x 225 x 370mm) convenient for user storage & limiting packaging waste.