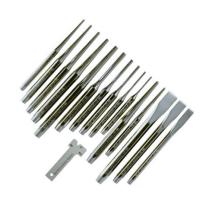

## **Punch & Chisel Set 16pc**

A comprehensive set of punches and chisels, manufactured from chrome molybdenum with a chrome plated finish, comprising; a set of 3 cold chisels, 2 centre punches, 5 pin punches and 5 taper punches. All supplied in an EVA foam tray, designed to fit roll cab drawers, keeping the tools clean, tidy and ready for use.

## **Additional Information**

- Includes: 3x cold chisels: 16 x 165mm. 12 x 153mm. 10 x 140mm; 2x centre punches: 5 x 153mm. 3 x 128mm.
- 5x pin punches: 6 x 146mm. 5 x 133mm. 4 x 127mm. 3 x 122mm. 2 x 108mm; 5x taper punches: 6 x 171mm. 5 x 158mm. 4 x 153mm. 3 x 146mm. 2 x 134mm.
- 1x chisel punch gauge.
- Manufactured from chrome molybdenum (SNCM+V) with a chrome plated finish.
- Presented in an EVA foam tray (37 x 225 x 370mm) convenient for user storage & limiting packaging waste.