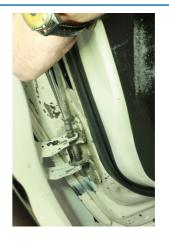

## **Punch & Chisel Set 16pc**

A comprehensive set of punches and chisels, manufactured from chrome molybdenum with a chrome plated finish, comprising; a set of 3 cold chisels, 2 centre punches, 5 pin punches and 5 taper punches. All supplied in an EVA foam tray, designed to fit roll cab drawers, keeping the tools clean, tidy and ready for use.