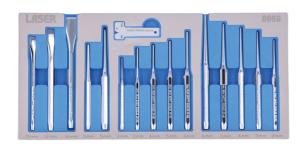

## **Punch & Chisel Set 16pc**

A comprehensive set of punches and chisels, manufactured from chrome molybdenum with a chrome plated finish, comprising; a set of 3 cold chisels, 2 centre punches, 5 pin punches and 5 taper punches. All supplied in an EVA foam tray, designed to fit roll cab drawers, keeping the tools clean, tidy and ready for use.

## **Additional Information**

- Includes: 3x cold chisels: 16 x 165mm. 12 x 153mm. 10 x 140mm; 2x centre punches: 5 x 153mm. 3 x 128mm.
- 5x pin punches: 6 x 146mm. 5 x 133mm. 4 x 127mm. 3 x 122mm. 2 x 108mm; 5x taper punches: 6 x 171mm. 5 x 158mm. 4 x 153mm. 3 x 146mm. 2 x 134mm.
- 1x chisel punch gauge.
- Manufactured from chrome molybdenum (SNCM+V) with a chrome plated finish.
- Presented in an EVA foam tray (37 x 225 x 370mm) convenient for user storage & limiting packaging waste.